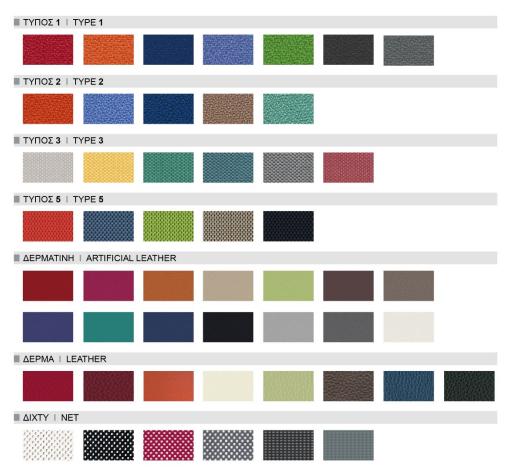

Frame

**Base** 

stoppers.

Shell of layered beech leaves, lined with upholstery.

The 5-star base of the chair has a

cast aluminium. It has twin castors

twin castors can be replaced with

made from reinforced polyamide. The



#### Arms

Elegant armrests made of cast aluminum that are nickel-plated

#### Mechanism

The mechanism of the seat is made of cast aluminum in combination with plastic and has a system with which the reclining of the seat by 7° is achieved and, accordingly, its stabilization

#### Height adjusment

Chair height adjustment is achieved by means of a gas piston, which is activated by a lever located below and to the side of the seat







































## **Dimensions**



Weight: 10 kg

## **COLOR CHART**

## **CERTIFICATES** DIN 4550 / 12.04