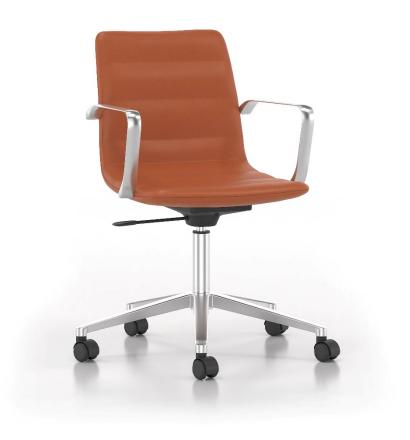

# **VALUE**

#### Frame

**Base** 

stoppers.

Shell of layered beech leaves, lined with upholstery.

The 5-star base of the chair has a

cast aluminium. It has twin castors

twin castors can be replaced with

made from reinforced polyamide. The



#### Arms

Elegant armrests made of cast aluminum that are nickel-plated

#### Mechanism

The mechanism of the seat is made of cast aluminum in combination with plastic and has a system with which the reclining of the seat by 7° is achieved and, accordingly, its stabilization

#### Height adjusment

Chair height adjustment is achieved by means of a gas piston, which is activated by a lever located below and to the side of the seat







































## **Dimensions**



Weight: 10 kg

## **COLOR CHART**

## **CERTIFICATES** DIN 4550 / 12.04