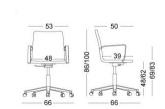

# **VALUE**

#### Frame

**Base** 

stoppers.

Shell of layered beech leaves, lined with upholstery.

The 5-star base of the chair has a

cast aluminium. It has twin castors

twin castors can be replaced with

made from reinforced polyamide. The



#### Arms

Elegant armrests made of cast aluminum that are nickel-plated

#### Mechanism

The mechanism of the seat is made of cast aluminum in combination with plastic and has a system with which the reclining of the seat by 7° is achieved and, accordingly, its stabilization

#### Height adjusment

Chair height adjustment is achieved by means of a gas piston, which is activated by a lever located below and to the side of the seat







































## **Dimensions**



Weight: 10 kg

## **COLOR CHART**

## **CERTIFICATES** DIN 4550 / 12.04