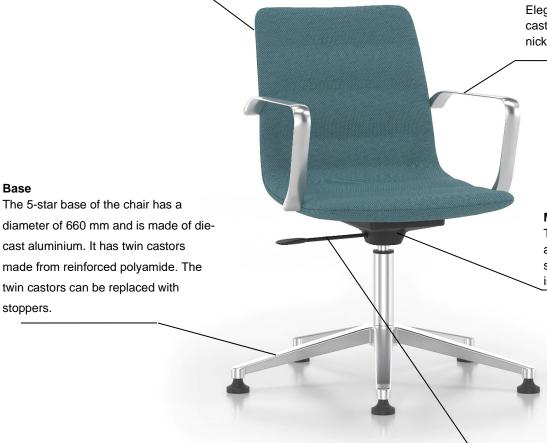

#### Frame

**Base** 

stoppers.

Shell of layered beech leaves, lined with upholstery.

The 5-star base of the chair has a

cast aluminium. It has twin castors

twin castors can be replaced with

made from reinforced polyamide. The

#### Arms

Elegant armrests made of cast aluminum that are nickel-plated

#### Mechanism

The mechanism of the seat is made of cast aluminum in combination with plastic and has a system with which the reclining of the seat by 7° is achieved and, accordingly, its stabilization

#### Height adjusment

Chair height adjustment is achieved by means of a gas piston, which is activated by a lever located below and to the side of the seat