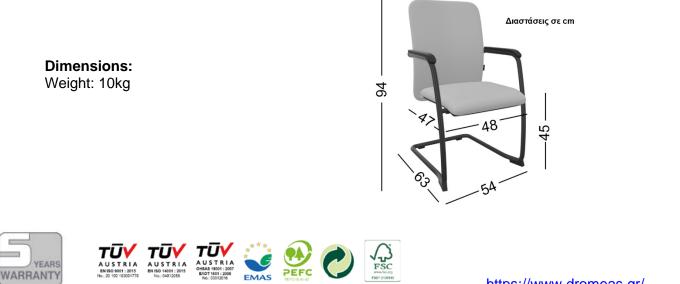

Anatomical design of the seat according to ergonomic standards EN 1335.

| Color chart:     |                                 | Certificates: |                                     |         |
|------------------|---------------------------------|---------------|-------------------------------------|---------|
|                  |                                 | EN 1          | EN 16319:201<br>3761:2002<br>UZ 117 | 3       |
| ΤΥΠΟΣ 1   ΤΥΡΕ 1 |                                 |               |                                     |         |
|                  |                                 |               |                                     |         |
| TYΠΟΣ 2   TYPE 2 |                                 |               |                                     |         |
|                  |                                 |               |                                     |         |
| TYΠΟΣ 3   TYPE 3 |                                 |               |                                     |         |
|                  |                                 |               |                                     |         |
| ΤΥΠΟΣ 5   ΤΥΡΕ 5 |                                 |               |                                     |         |
|                  |                                 |               |                                     |         |
|                  |                                 |               |                                     |         |
|                  |                                 |               |                                     |         |
|                  |                                 |               |                                     |         |
|                  |                                 |               |                                     |         |
|                  |                                 |               |                                     |         |
| ΔΙΧΤΥ Ι ΝΕΤ      |                                 |               |                                     |         |
|                  |                                 |               |                                     |         |
|                  | FSC<br>mathematics<br>HOC CLINH | https         | ://www.drom                         | eas.gr/ |