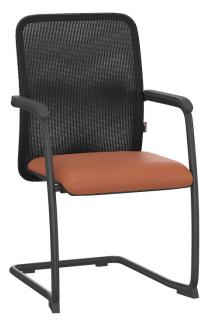

## **SVIP E**

The back is available in 2 versions: a) Coated with cloth ( (b) Netted

## Anatomic back

Anatomical frame made of shaped and welded steel profiles. A flexible fabric is attached to the frame on which a 10 mm thick foam is placed and is woven with fabric or leather of choice

## S-shaped frame

The skeleton is made of a circular cross section, 26 mm in diameter and 2 mm thick, shaped in the shape of S. It allows the possibility of stacking one seat on the other

Arms The arms are made of semi-rigid polyurethane black

Anti-slip soles The Frame has anti-slip soles to protect the floor Seat The seat is made of solid 12 mm thick pressed wood plywood. On the seat is molded polyurethane molded with a fabric of choice

Anatomic back support: